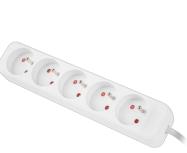

## PS0-05E-0150-W POWER STRIP 5-SOCKETS

- The strips are equipped with protective shutters, which provide excellent protection against

0

- Wires made of pure copper, with a cross-section of 1.0 mm2
- 20 protection class

## **PRODUCT SPECIFICATION:**

| Outlet type       | Туре Е           |
|-------------------|------------------|
| Number of outlets | 5                |
| Plug type         | Uni-schuko       |
| Current rate      | 10 A             |
| Cable length      | 1,5 m            |
| Power             | 2 500 W          |
| Colour            | White            |
| Dimensions        | 257 x 50 x 38 mm |