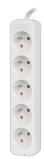

## PS0-05E-0150-W POWER STRIP 5-SOCKETS

- The strips are equipped with protective shutters, which provide excellent protection against

0

- Wires made of pure copper, with a cross-section of 1.0 mm2
- 20 protection class

## **PRODUCT SPECIFICATION:**

| Outlet type       | Туре Е           |
|-------------------|------------------|
| Number of outlets | 5                |
| Plug type         | Uni-schuko       |
| Current rate      | 10 A             |
| Cable length      | 1,5 m            |
| Power             | 2 500 W          |
| Colour            | White            |
| Dimensions        | 257 x 50 x 38 mm |