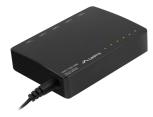

## DSP3-1005-60W GIGABIT SWITCH 60W DESKTOP 4XPOE 1XUPLINK

## **PRODUCT FEATURES:**

- plastic housing
- 4 POE+ ports and 1xUplink
- external power supply