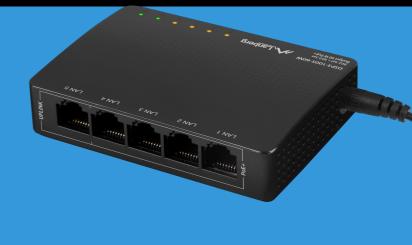

## DSP3-1005-60W GIGABIT SWITCH 60W DESKTOP 4XPOE 1XUPLINK

## **PRODUCT FEATURES:**

- plastic housing
- 4 POE+ ports and 1xUplink
- external power supply